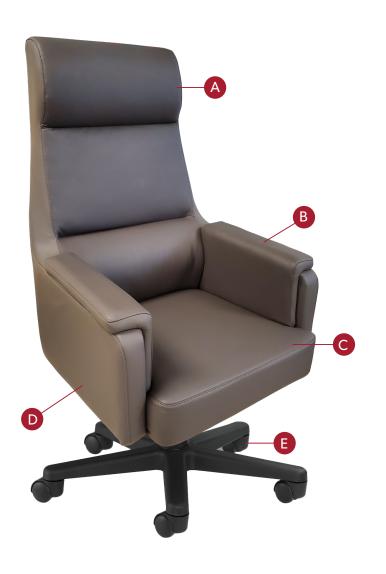

## **FEATURES**

### A. Integrated Headrest.

Generously upholstered, built-in headrest for comfort and support.

# B. Fully Upholstered Arms.

Thickly padded, fully upholstered arms.

# C. Supportive Seat and Back.

Contoured back with built inlumbar support with expansive seat with enersorb foam to enhance comfort.

#### D. Mechanism.

Swivel knee-tilt mechanism, complete with two position lock and tension control.

## E. Heavy Duty Base.

5 prong, heavy duty base with 2" carpet casters.